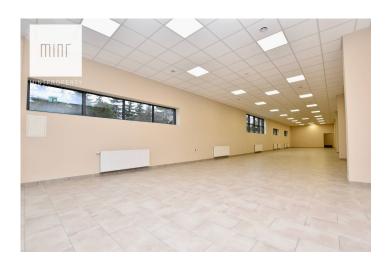

Dodatkowe udogodnienia:

- 📩 Lift
- Rearking
- Security

Mint Property real estate office is pleased to present you a commercial premises for rent with an area of about 300 m2. It is possible to divide the premises into 2 separate ones with areas of approximately 180 m2 and approximately 120 m2.

The property, which was built in 2014, is in a convenient location in the vicinity of the provincial hospital. Two social rooms and two bathrooms belong to the property. Entrances to the premises from two sides of the building. The property is located on the ground floor of a three-story building that is adapted for medical services. The property is heated by its own gas furnace.

The proximity of public transport stops ensures efficient access to the city center. The building is fully monitored and protected, a large parking lot around the building with 27 parking spaces and additional parking spaces outside the building. Finishing the premises on your own according to your own project for a given business.