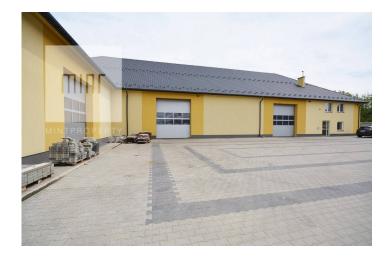

## Dodatkowe udogodnienia:

🛱 Lift

♣ Air conditioning

Security

Mint Property is pleased to present you with commercial space for rent. The investor is carrying out building Warehouse - office. He is looking for tenants whose needs will be able to customize and adapt the surface. Building the project will have 500 m2 of usable space and additional space for communal areas. The investor selects the ability to adjust the surface under every demand. Around provided a large parking area and warehouse.

The area is fenced, accessible by asphalt road.

The advantage of the offer is the perfect location. The immediate vicinity of the S19 expressway and the A4 motorway. easy and fast access to the center of Rzeszow by st. Krakow. Getting to the city center is only 7-10 minutes by car. In the vicinity is located Rzeszow economic zone "Dworzysko", which arise and are planned numerous investments especially in the manufacturing, warehousing and logistics.