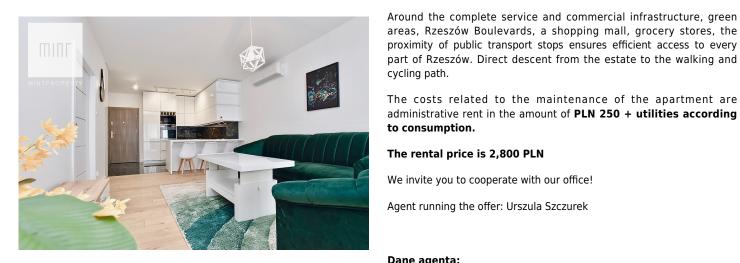

MINT Property is pleased to present a new apartment at Podwisłocze

The apartment with an area of 54 m2 consists of a living room with a kitchenette, a spacious bedroom, a bathroom and a hall. The apartment includes a balcony with a beautiful view of the city skyline. Air-

The apartment is fully equipped and ready to move in. The property is finished with high quality materials. Apartment building put into use in

2020, heating and water from the MPEC network. Bright, spacious and

Street in Rzeszów, the Capital Towers investment.

conditioned apartment.

sunny apartment.

14-06-2025

Numer oferty: 23451