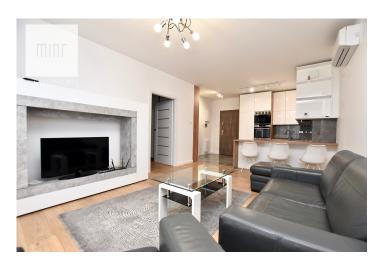

The apartment has an area of 55 m2 and consists of a living room with a kitchenette, a spacious bedroom, bathrooms and a hall. The apartment includes a balcony. Residential apartment.

The apartment is fully equipped, ready to move in. The property is finished with high-quality materials. Apartment building commissioned in 2021, heating and water from the MPEC network. The apartment is bright, spacious and sunny.