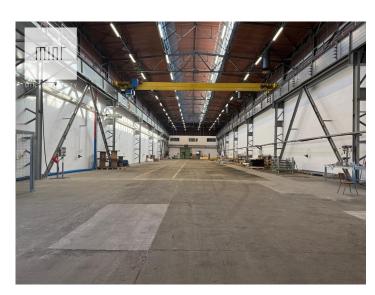

## Dodatkowe udogodnienia:

🖆 Lift

Security

**MINT Property** is pleased to present to you a **1400 m2** commercial building in Rzeszów. The hall is equipped with an overhead crane (lifting capacity 5t). The height of the hall is 8 m. The property is conveniently located in terms of communication junctions with easy access to the S19 road and the A4 motorway. The property includes a large maneuvering area for trucks and an unloading ramp.

The facility is perfect for:

- warehouse hall
- production hall
- assembly hall

The property has its own transformer stations with unlimited connection capacity. Additionally, the hall is equipped with a sudnica and three goods lifts. It is possible to rent office space.