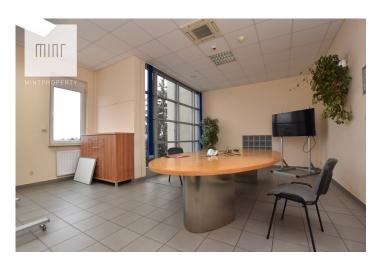

## Dodatkowe udogodnienia:

♣ Air conditioning

Parking

Security

MINT Property real estate agency has a pleased to present You with office space for rent in Rzeszów at Wspólna Street. The total area for rent is 442 m2, which includes a conference room, 13 office rooms, a communication part, a social part, a kitchenette and toilets. Large availability of parking spaces in front of the building. Heating and water from the MPEC network.