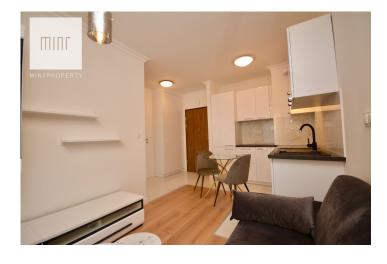

Dodatkowe udogodnienia:

ǚ Lift Ⅲ Balcony MINT Property real estate agency has a pleased to present You a new, never inhabited, two-room apartment at Paderewskiego Street in Rzeszów. The apartment with an area of 33 m2 consists of a living room with a kitchenette, a separate bedroom, a bathroom and a hall. The apartment includes a balcony. Heating and water from the MPEC network. It is possible to rent a parking space in the underground garage.