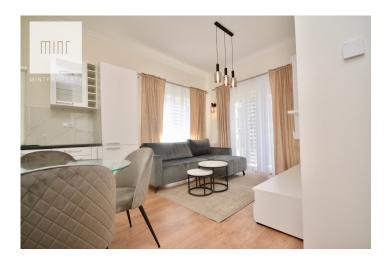

Dodatkowe udogodnienia:

ǚ Lift Ⅲ Balcony MINT Property real estate agency has a pleased to present You a new, never inhabited, two-room apartment at Paderewskiego Street in Rzeszów. The apartment with an area of 37 m2 consists of a living room with a kitchenette, a separate bedroom, a bathroom and a hall. The apartment includes a balcony. Heating and water from the MPEC network. It is possible to rent a parking space in the underground garage.