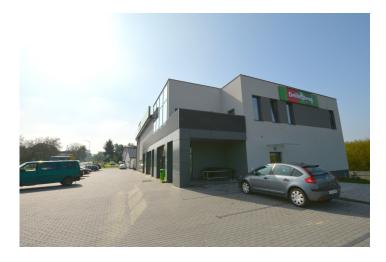

## Dodatkowe udogodnienia:

Animals accepted

□ Parking

The Mint Property real estate agency is pleased to present a premises for rent with an area of approx. 413 m2, located in Roźwienica near larosław.

The premises are located on level -1 (basement) in a newly built building (2023), where Delikatesy Centrum is located on the ground floor. The premises has a separate entrance. There is a large parking lot for customers in front of the building. The property is ideal for commercial, service or warehouse activities.

The location of the premises right next to the main road from Jarosław to Pruchnik is an additional advantage of the property. In the vicinity there is a school, church, shops, police station and a bus stop. Price: PLN 6,200 net + utilities acc. wear and tear Responsible agent