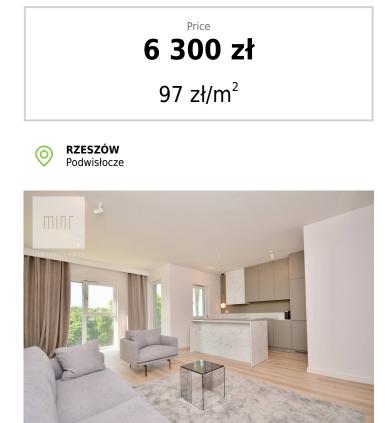

The apartment with an area of 65 m2 consists of a living room with a kitchenette, two independent bedrooms, a bathroom and a hall. The apartment includes a balcony and a parking space in the underground garage.

Apartment building put into use in 2020, bright apartment, sunny from the east and west, heating in the MPEC network. There is a possibility of retrofitting the apartment in accordance with the needs of the future tenant.