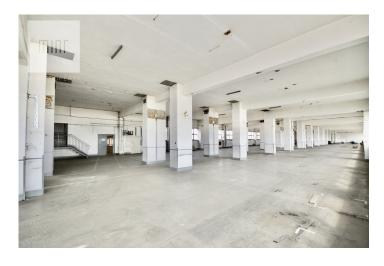

**MINT Property** is pleased to present to you a **1700 m2** commercial building in Rzeszów. The property is conveniently located in terms of communication junctions with easy access to the S19 road and the A4 motorway. The property includes a large maneuvering area for trucks and an unloading ramp.

The facility is perfect for:

- warehouse hall
- production hall
- assembly hall

The property has its own transformer stations with unlimited connection capacity. Additionally, the hall is equipped with three goods lifts. There is a possibility of renting an office space.