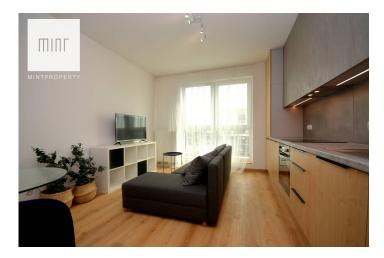

## Dodatkowe udogodnienia:

**益** Lift

**≝** Balcony

Parking

MINT Property is pleased to present you a new, never inhabited apartment at Witolda Street, the Witold Park investment in Rzeszów.

The property with an area of 43 m2 is located on the 15th floor with a panoramic view of the city, it consists of a living room with a kitchenette, two independent bedrooms, a bathroom and a hall. The apartment includes a balcony with an area of 9 m2 and a parking space in the underground garage. Heating and water from the MPEC network, the apartment is sunny from the south.

The apartment is fully furnished and equipped with rtv / household appliances

Around the complete service and commercial infrastructure, a park, green areas, MPK stops, a shopping mall, convenient access to the center of Rzeszów, as well as motorways.