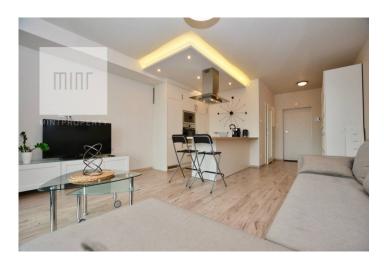

## Dodatkowe udogodnienia:

遠 Lift

Air conditioning

<u></u> Balcony

Security

MINT Property has a pleased to present You an apartment at Podwisłocze Street in Rzeszów, the Capital Tower investment.

The apartment with an area of 34 m2 consists of a living room with a kitchenette, bathroom and hall. The apartment includes a terrace with an area of about 12 m2 with a view of the green areas, city landscape and the river. A storage room belongs to the apartment. Heating and water from the MPEC network.