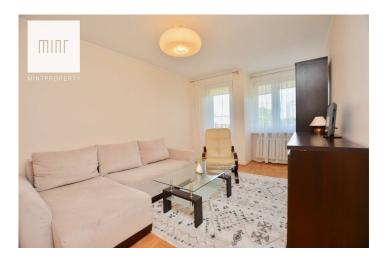

## Apartment 42.7 m2 1350 PLN Śródmieście Rzeszów

Price

1 350 zł

32 zł/m<sup>2</sup>

| Size | Rooms | Bedrooms | Bathrooms | Floor | 42.00 m<sup>2</sup> | 2 | 1 | 1 | 4

Dodatkowe udogodnienia:

√□ Parking

**MINT PROPERTY** real estate is pleased to present you a one bedroom apartment for rent in the Śródmieście district on the 1000 - Lecia estate not far from the Main Railway and Bus Station.

The flat consists of two separate rooms, kitchen, hall and bathroom. The apartment has a balcony.

The apartment is bright, warm and fully furnished. All equipment in the apartment is included in the price of renting the property.