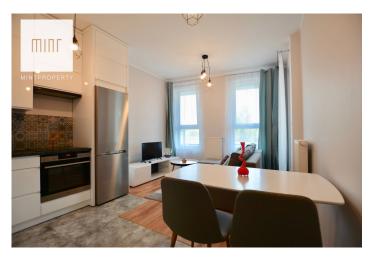

## Comfortable Flat Bulwary Park 39 m2 + garage

Price

1 600 zł

41 zł/m<sup>2</sup>

The **Mint Property** office is pleased to present you a comfortable apartment at Hetmańska Street, located in one of the newly built apartment buildings in Rzeszów, the Bulwary Park investment.

The property with an area of **39 m2** consists of a spacious living room combined with a kitchenette, bedroom, bathroom with toilet, wardrobe, hallway and storage room. The apartment includes a terrace (10.5 m2) and a parking space in the underground garage.

The apartment is furnished and finished with high-class materials!

Rental price: 1600 PLN + 300 PLN (rent including: 3 m3 of water, 1 gj of heating), additional electricity paid every 2 months and an underground garage PLN 200 every month. Internet paid extra.