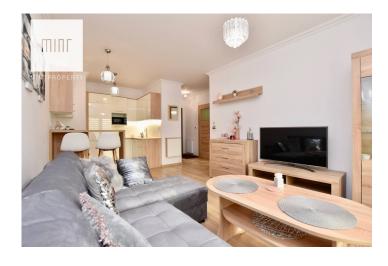

Dodatkowe udogodnienia:

- Lift
- Rerking

Mint Property is pleased to present you a new, uninhabited apartment at Paderewskiego Street - investment in Parkowa District in Rzeszów.

The property with an area of 37.16 m2 is located on the 1st floor with a view of the park. The apartment consists of a living room with kitchenette, independent bedroom, bathroom and hallway. The apartment includes a storage room with an area of 2.17 m2, a balcony with an area of 4.75 m2 and a parking space in the underground garage. Heating and water from the MPEC network. Sunlit flat from the east.

The apartment is fully furnished and equipped with all appliances and accessories necessary for everyday life, finished with high-class materials.

Around full service and commercial infrastructure, park, green areas, MPK stops, shopping mall, convenient access to the center of Rzeszów, and as well as highways.