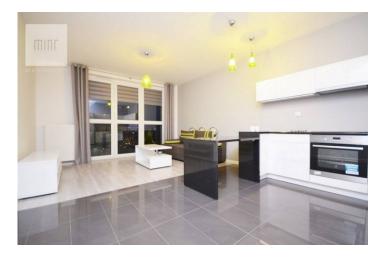

Dodatkowe udogodnienia:

🖄 Lift

Mint Property Real Estate Agency is pleased to present you a comfortable two-room apartment located in one of najnowyszych apartment in Rzeszowie- Sky Res, Warszawska Street.

The apartment measures 46m2, is situated on the 11th floor and consists of a spacious living room with kitchenette, bedroom and bathroom. The apartment includes a spacious balcony, which overlooks the Rzeszow.

Equipment:

- Kitchenette: furniture in the building, fridge, stove, oven,
- Living room: sofa, bench, table rtv.
- Bedroom: double bed, spacious wardrobe,
- Bathroom: shower, washing machine.

A big plus of the property is above its location- new apartment located approximately 1 km from the Gallery Rzeszow. This location provides quick access to downtown and anywhere in Rzeszow. Around the full infrastructure, shops Lidl, Biedronka, bus stops, schools, retail and service points. 15-minute walk to the plate Rzeszow market and many restaurants, cafes, pubs, cinema, theater.