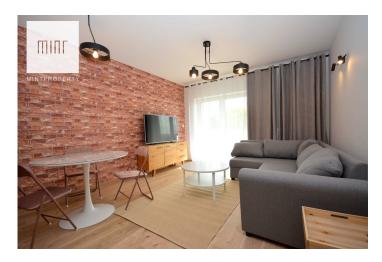

## Dodatkowe udogodnienia:

Lift

**≝** Balcony

√ Parking

MINT Property has to present apartment at Paderewskiego street, investment Parkowa District in Rzeszów.

The property with an area of 42 m2 is located on the sixth floor with a panoramic view of the city, consists of a living room with kitchenette, independent bedroom, bathroom and hall. The apartment includes a balcony and a parking space in the underground garage. Heating and water from the MPEC network, sunny apartment from the west. The flat is fully furnished and equipped with all appliances and accessories for everyday life, including dishwasher, TV, oven, washing machine