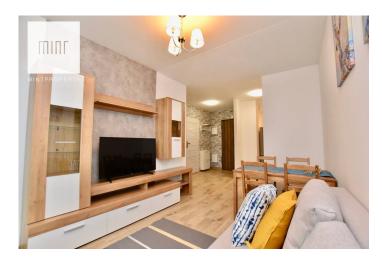

The flat is located in the block of 2019 and is located on the 1st floor. The 35.86 m2 apartment consists of a living room with kitchenette, bedroom, bathroom with toilet and hall. The apartment includes a balcony with an area of about 8 m2. District heating.

The apartment is furnished and equipped, finished with high quality materials, ready for rent immediately!

Around the full infrastructure shops: Lidl, Biedronka, bus stops, clinics, retail and service outlets. The proximity of public transport and a convenient location provides efficient access to the center of Rzeszów.