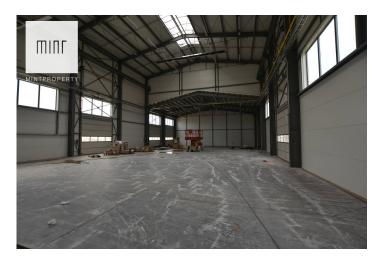

Mint Property real estate office is pleased to present you an office and warehouse building for rent.

A property with an area of 545.37 m2 (one of the warehouse segments) located in the Zone of Technology and Science Park in Dworzysku in Rzeszów.

The object is made of steel trusses and sandwich panels. There are dusty floors on the floors.

The hall is equipped with gravity and mechanical ventilation.

Planned date of commissioning - September 2019