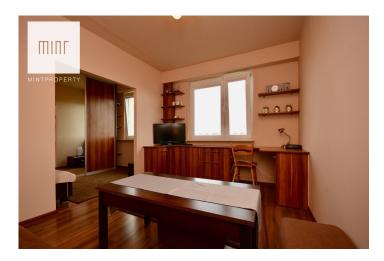

The property with an area of 30 m2, consists of a living room with a separate bedroom, separate kitchen, bathroom and hallway. The basement belongs to the apartment.

The apartment is fully equipped and furnished, located on the 7th floor with a view of the city. Heating and water from the MPEC network.