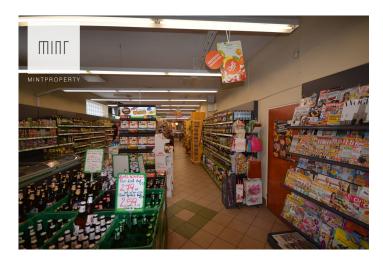

The building with a total area of 645.5 m2 consists of two floors. The lower level with an area of 371 m2 is adapted for a grocery store, while the first floor is arranged for office and residential purposes. Currently, the upper level meets all the requirements for a kindergarten.