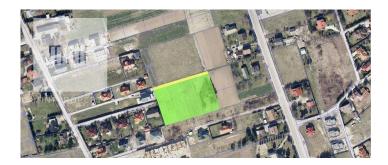

# 2 000 000 zł

inf zł/m<sup>2</sup>

 $\begin{array}{c} \text{Size} \\ 0.00 \text{ m}^2 \end{array}$ 

Rooms

| '

Bedrooms 0 Bathrooms 0

The real estate agency MINT Property is pleased to present you a plot of land ideal for a developer in the dynamically developing Buwiedzój district in Rzeszów at Jana Pawła II Street!

Agricultural plot with an area of 56.57 a, ideal for investments for the developer, but also for people who want to live close to the city, and yet in peace and quiet. Surrounded by single-family houses, close proximity to the exit roads will provide you with efficient access to the city center. Access to the plot via a hardened road.

- land dimensions: 60m x 90m
- Building conditions issued
- Gas on the plot

Building Conditions issued on

Gas on the plot.

Written assurance about the delivery of utilities from suppliers.

Passage easement 3m.(the process of widening up to 5.5m is in progress)