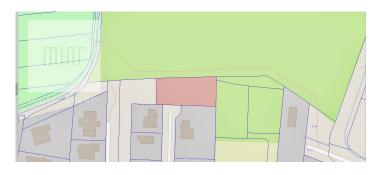

## A plot of land in a unique location in Zalesie

432 800 zł

inf zł/m<sup>2</sup>

0.00 m<sup>2</sup>

Room 0 Bedrooms 0 Bathrooms 0

MINT Property has a pleased to present a plot of land in a unique location in Rzeszów, Zalesie estate at Krokusowa street.

The plot is 1082 m2, rectangular in shape. All utilities: electricity, gas, water and sewage system in the plot. It is possible to buy an adjacent plot with an additional area of 1634 m2. The plot is ideally suited for the construction of a single-family house.