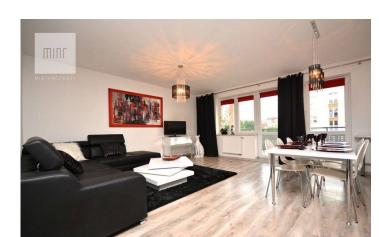

Dodatkowe udogodnienia:

3 room apartment in a residential designer-Rzeszow Mint property is pleased to present you an exclusive apartment in a residential street Landscape Designer. The apartment with an area of 62 m2, designed and built in a modern style, consists of a spacious living room with kitchenette with two outputs on the balcony, two separate bedrooms, bathroom and hallway. The apartment is fully furnished and equipped with appliances and electronics. Heating stove dual-function with a closed combustion chamber. The apartment is on the first floor in the low two-storey block. The apartment includes a balcony with an area of 7.5 m2 and a basement with an area of 12 m2. A great advantage is its location in a quiet area, housing fully monitored around a lot of greenery at the same time fast access to downtown. Around full service and commercial infrastructure, green areas, children's