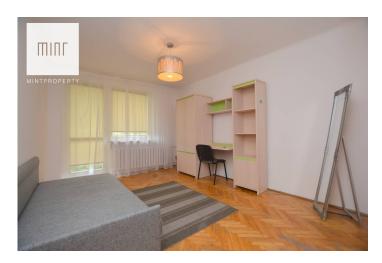

The real estate built with the traditional method, with the surface area of 200m2 consists of:

Storey O (ground floor) constituting a separate studio flat:

- a bedroom with a kitchenette
- bathroom

Storey 1:

- 4 independent rooms,
- a kitchenette
- bathroom with toilet

- balcony

Storey 2:

- 4 independent rooms,
- a kitchenette
- bathroom with toilet
- balcony
- Storey 3:
- -2 separate rooms,
- a kitchenette
- bathroom with toilet
- a large covered terrace