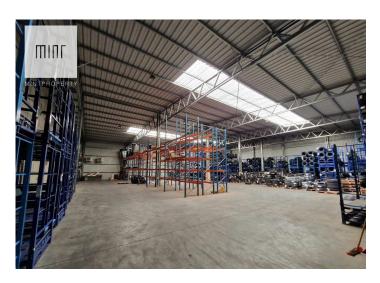

Halo with an area of 10,000 m<sup>2</sup>, which can be divided into smaller areas of 500 m<sup>2</sup> + 500 m<sup>2</sup>, is equipped with two unloading gates and warehouse shelves. The height of the building allows for high storage of goods. There is a concrete floor on the ground. The property can be freely adapted to meet the expectations of tenants from many industries.

Hall height: at the wall about 7.50 m, at the top 8.50 m

Monitoring = 24/7 protection.

A spacious maneuvering area is available.

Possibility to rent forklifts with an operator.

 $\square$ 