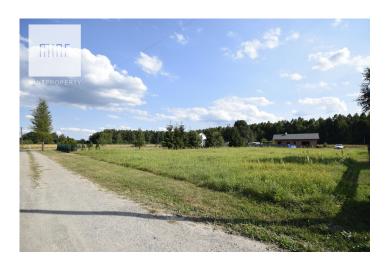

# 90 000 zł

90 zł/m<sup>2</sup>

1000.00 m<sup>2</sup>

The Mint Property Real Estate Agency presents for sale a plot of land with an area of 0.1000 ha, located in Szydłowiec.

A plot of land with a shape similar to a square. The area is even. Access to the plot is via an asphalt municipal road and an internal paved road.

Development conditions issued.

The property is ideal for building a house for people who value silence and contact with nature.

Utilities: water + electricity Plot dimensions 34mx30m.

### Lokalizacja:

The property is located in a quiet and peaceful place, adjacent to forest areas, only 7 km from Mielec.