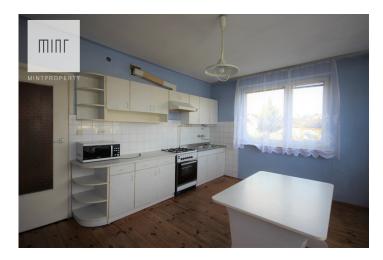

The building is covered with a metal sheet, with an area of approx. 150 sqm, with a garage in a block, paid for, with a basement and two separate entrances. Spacious property with very efficient operation of the elements, very well lit.

Component layout:

Ground floor - kitchen, bathroom, 2 rooms, pantry, garage

First floor - bathroom, large living room with access to a spacious terrace, 3 rooms

Possibility of adapting the attic.

The building needs refreshing - insulation, cleanliness. In addition, very well-preserved parquet and tiles. Wooden windows. Gas and coal heating.