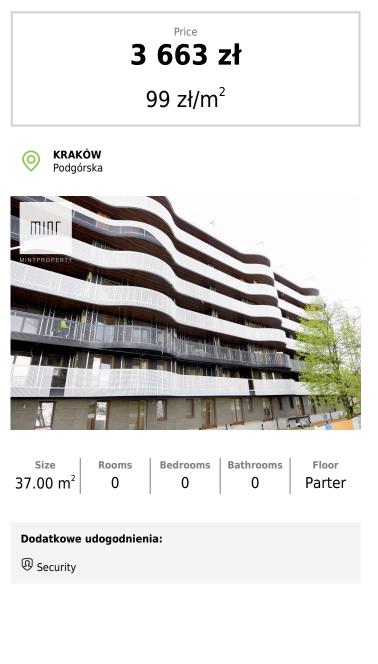

## A representative commercial premises with storefronts, Pianissimo, Cracow, Grzegórzki

# Mint Property is pleased to present you a service space with an area of 37 m2 with a large display in the newly-started Pianissimo investment.

The building was erected on the Kurlandzki Boulevard and the Kotlarski Bridge, which affects its attractiveness in terms of high pedestrian traffic as well as ease of arrival by means of transportation. The location is particularly attractive in terms of small gastronomy, commercial and service premises.

The presented property is in the developer's condition, to be arranged by the landlord. Consists of:

- main accommodation with an area 27.68 m2
- a sanitary facility with an area 2.46 m2
- -wc with an area 2.14 m2
- storage area 5.12 m2