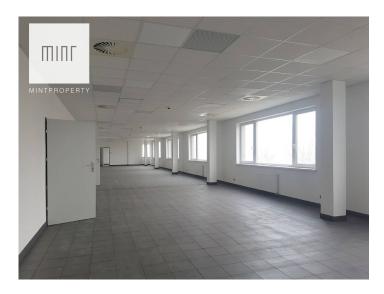

## Premises / 440m2 / possibility of division / 25 PLN / m2

The MINT property office presents commercial (office) premises with a total area of 440 m2, from which smaller premises with a minimum area of 100 m2 can be separated.

The premises are located in the Prokocim-Bieżanów district at ul. Nad Drwiną, in the vicinity of the S7 expressway and the entrance to the A4 motorway.

The presented property is located on the 1st and 2nd floor of the building, it is spacious and offers many arrangement options. Large windows in the rooms, tiles on the floors, toilets and social rooms in the common areas.