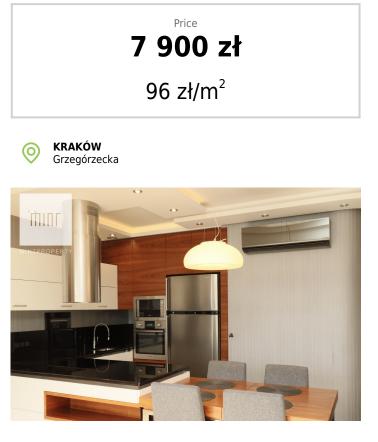

# Vistula Terraces | 3 rooms | 82m2 | AC | TERRACE

| Size                 | Rooms | Bedrooms | Bathrooms | Floor |
|----------------------|-------|----------|-----------|-------|
| 82.00 m <sup>2</sup> | 3     | 2        | 2         | 8     |

### Lokalizacja:

The Vistula Terraces investment is located in Krakow at Grzegórzecka Street. The apartment is located in close proximity to the Krakow Academy of Andrzej Frycz Modrzewski and Galeria Kazimierz. Excellent communication and recreational infrastructure provides an exceptionally comfortable place to live.

#### Cena:

Price PLN 7900 + administrative fee PLN 1350 + utilities.

Possibility to rent a parking space in the underground garage and a storage room for the apartment.

Please contact our office.