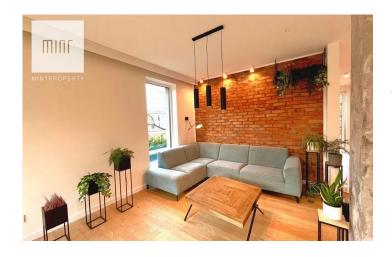

#### Dodatkowe udogodnienia:

Animals accepted Rerking

Mint Property presents for rent a large flat located at Królowej Jadwigi Street in Kraków, in the heart of Wola Justowska. The two-level flat with a usable area of 135.00 m2, is located on the first floor of a newly commissioned, intimate residential building completed in 2024.

#### Flat available from 1 March 2025

The flat consists of:

-on the first floor:

- (1) living room with kitchenette (40.00 m2);
- (2) room master bedroom (14,00 m2);
- (3) bathroom with shower (5.00 m2);
- (4) hallway (6.00 m2);
- on the second floor:
- (5) bathroom with bathtub (5.00 m2);
- (6) room I bedroom (8,50 m2);
- (7) room II bedroom (11,00 m2);
- (8) room III bedroom / office / study (9.00 m2);

(9) room IV - guest room / recreation room / second living room (13.00 m2):

- (10) laundry room (3.00 m2);
- (11) hallway (8.00 m2).

Flat freshly finished (first tenant), furnished and ready to move in with some rooms left to be adapted to the needs of the future tenant. All rooms on the first floor are furnished (kitchen equipped with appliances, in the kitchen induction hob, electric oven, dishwasher, fridge with freezer, extractor hood, microwave, built-in coffee machine). There is a washing machine in the laundry utility room. The rooms on the second floor are left for adaptation.

The flat is located in an intimate, newly built building (only four flats) with its own green area. Underfloor heating throughout the house (including in the shower). The building is energy efficient - low heating costs due to the heat pump. Mechanical ventilation, with heat recovery.