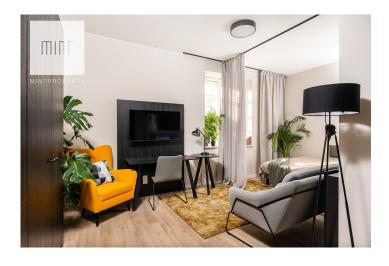

## Dodatkowe udogodnienia:

Lift 券 Air conditioning MINT Property presents studio apartments for rent in a new, modern building at ul. Grzegórzecka in Kraków.

Standard plus apartments have an area of 21-25 m2 and consist of a room (wardrobe, desk, bed, TV) with a kitchenette (heating plate, fridge, wicrowave), a bathroom with a shower and a hall (wardrobe). The apartments are fully equipped and furnished, with **air conditioning.** 