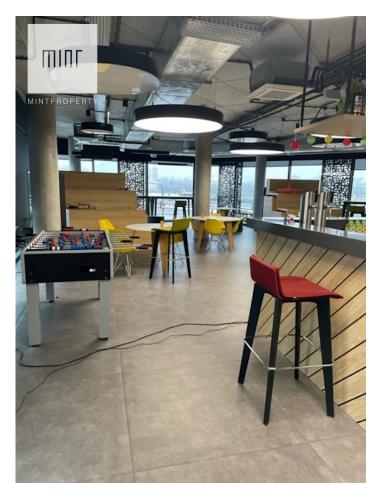

## • 2 meeting rooms server room • checkroom · ladies room

Mint Property is pleased to present commercial premises for lease. The property of 481 sqm is located on the 2nd floor of a modern

It is possible to rent a parking space.

building with elevator and consists of:

• open space room · recreation room

• 3 office rooms

· men's toilet