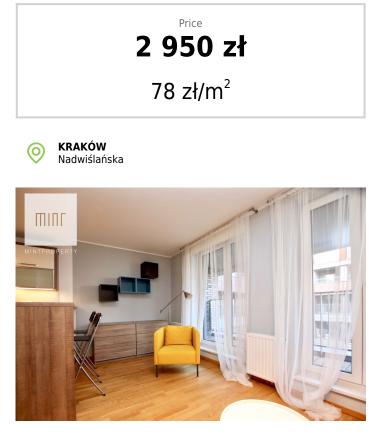

The presented property of **38 m<sup>2</sup>** consists of:

- an entrance hall with a lockable closet
- living room with kitchenette and exit to the loggia
- a **bathroom** with a shower and a toilet

The apartment is fully **furnished**.

The **living room** has lounge furniture (corner sofa, armchair), table, TV, and storage furniture (dresser, wall shelves). In the dining area there is a comfortable bar with hockers and additional shelves for storage.