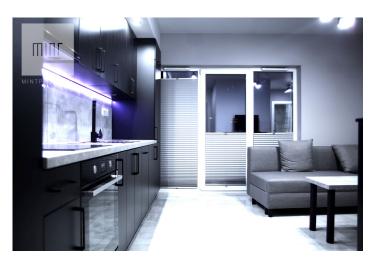

## Dodatkowe udogodnienia:

Lift

√□ Parking

Security

MINT Property offers a new, 2-room apartment for rent in Łagiewniki, at Klementyny Hoffmanowej Street.

The apartment with an area of 33m2 is located on the second floor of a new four-story investment and consists of:

a living room with a kitchenette a small bedroom bathrooms hallway

The apartment has never been inhabited before, currently undergoing finishing works with the use of high-quality materials, the colors are kept in shades of gray, black and white. Apartment is very bright, with access to the balcony from the living room. The kitchen is equipped with household appliances, including a dishwasher. The apartment will be furnished (it is possible to arrange this with a determined tenant). Perfect for a couple or a single, waiting for its first tenant.