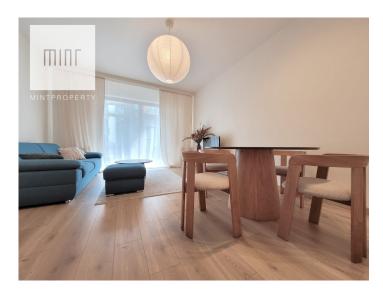

### Dodatkowe udogodnienia:

& Garden

ٌ Lift

Security

Mint Property presents a modern apartment in the Novum Apartments investment at Rakowicka street.

The apartment measures  $\bf 64~m2$ , is located on the ground floor and consists of:

- living room
- kitchen
- bedroom
- bathrooms with shower
- large wardrobe
- garden

Apartment is very good designed. The space is very well thought out and used 100%. Apartment is fully firnished and equipped.