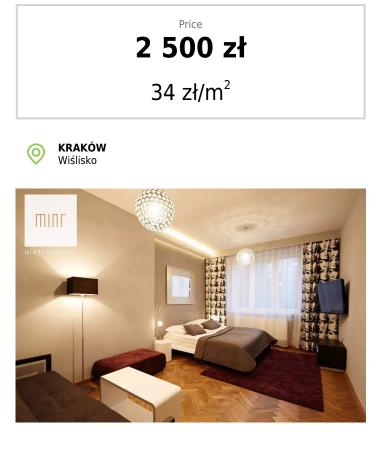

# Mint Property presents for rent a two-room apartment with an area of 73 sqm located at ul. Wiślisko.

The flat is located on the second floor and consists of the following rooms:

- Kitchen: built-in kitchen furniture, induction hob, microwave, dishwasher, washing machine, coffee maker, kettle, sink
- Bedroom 1: double large bed, bedside tables, 2 armchairs, TV, TV stand
- Bedroom 2: double large bed, bedside tables, TV, sofa bed
- Bathroom: toilet, bathtub, sink, towel rail radiator, mirror, cupboard

An additional area is a hall and a balcony.

The offered premises is located on the ground floor of a three-story tenement house, the apartment has been arranged in a modern style and finished with the utmost attention to every detail.