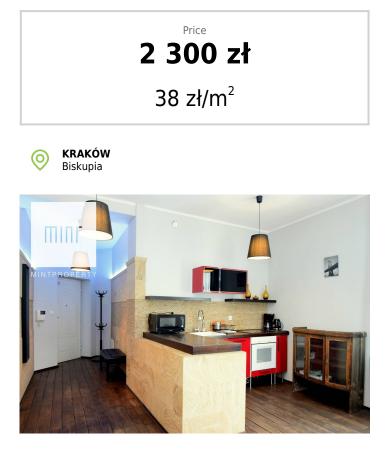

## Mint Property is pleased to present a 60 m2 apartment in the very center of Krakow.

The property is located on the 2nd floor of a four-storey tenement house, which is located right next to the Planty Park. It is oriented to the south and east.

The apartment consists of:

- a spacious living room with a kitchenette
- the bedroom
- bathroom with shower
- hall

The apartment has been furnished to a very high standard. Nice interior and high quality of work attract attention and give a sense of great comfort.

Equipment:

Kitchen/Kitchenette: induction hob, fridge, microwave, electric kettle, coffee maker, crockery, cutlery, glasses

Bathroom: shower, handbasin, toilet, washing machine, hairdryer

Bedroom: king size bed (separated in two single if need), dressing

Livingroom: covnertible sofa, coffe table, dinner convertible table with chairs, bar, two hockers

Dressing room: comode for clothes, hangers

Other: wood floor, vaccuum cleaner, iron, iron board, in the street parking, guarded parking nearby, elewator/lift