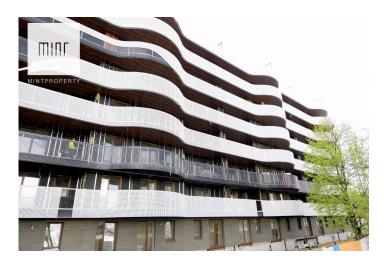

## A representative commercial premises with storefronts, Pianissimo, Cracow, Grzegórzki

1 137 230 zł

18 342 zł/m<sup>2</sup>

Dodatkowe udogodnienia:

Security

Mint Property is pleased to present you a service space with an area of 62 m2 with a large display in the newly-opened Pianissimo investment.

The building was created at Kurlandzki Boulevard and Kotlarski Bridge, which affects its attractiveness in terms of high pedestrian traffic as well as ease of arrival by means of transportation. The location is particularly attractive in terms of small gastronomy, commercial and service premises.