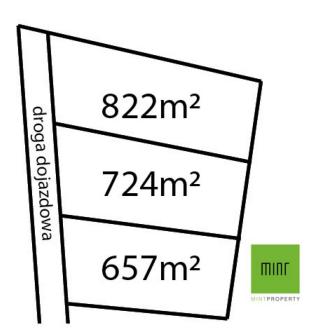

## 3 building plots in the centre of Wola Justowska

1 071 520 zł

1 480 zł/m<sup>2</sup>

Size

724.00 m<sup>2</sup>

MINT PROPERTY for sale 3 presents attractive plots with the WZ of the area:

822 m2

724 m2

657 m2

Plots can be purchased separately.

The plots are located in the second line of buildings in Justowska Wola district - in the neighborhood of Park Decjusza. Plots are intended for detached houses.