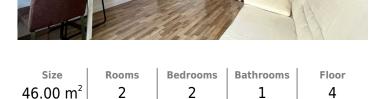

# 2 rooms | 46m2 | basement | balcony | Mazowiecka

| kowe udogodnienia: | logodnienia: | Dodatkowe |
|--------------------|--------------|-----------|
| Kowe uuogoumeme    | logoumenie   | Journowe  |

Mint Property presents for sale a spacious, functional two-room apartment with an area of 46 m<sup>2</sup>, located on the 4th floor in an 8-storey building at ul. Mazowiecka in Krowodrza.

The apartment consists of:

- Living room
- Bedroom
- Kitchen
- Bathroom with toilet
- Hallway
- Balcony
- Storage room: 4m2

The apartment has the possibility of separating a third room.

City heating and a parking lot opened by remote control for residents.