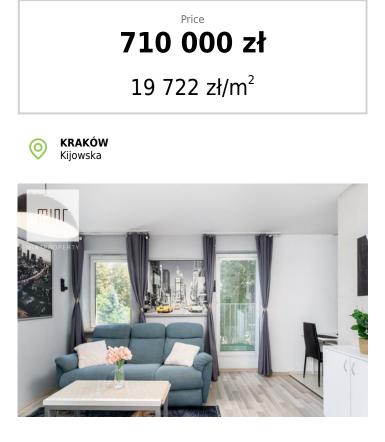

## Two-room apartment at Al. Kijowska.

| Size                 | Rooms | Bedrooms | Bathrooms | Floor |
|----------------------|-------|----------|-----------|-------|
| 36.00 m <sup>2</sup> | 2     | 1        | 1         | 3     |

Dodatkowe udogodnienia:

<sup>™</sup> Animals accepted

Mint Property presents for sale a comfortable 2-room apartment with an area of: 36 m2, located at Al. Kijowska.

The apartment consists of:

- living room
  - bedroom
  - separate kitchen
  - bathrooms with toilet
  - hall

## Cena:

Apartment price: PLN 719,000

Rent: PLN 350

Basement 2 m2 included in the price of the apartment.

Please contact us and arrange a presentation of the property.