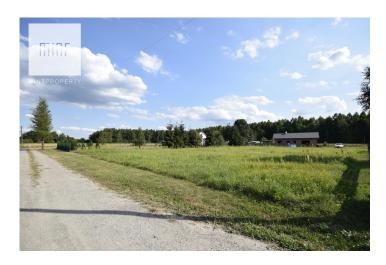

# 90 000 zł

90 zł/m<sup>2</sup>

1000.00 m<sup>2</sup>

The Mint Property Real Estate Agency presents for sale a plot of land with an area of 0.1000 ha, located in Szydłowiec.

A plot of land with a shape similar to a square. The area is even. Access to the plot is via an asphalt municipal road and an internal paved road.

Development conditions issued.

The property is ideal for building a house for people who value silence and contact with nature.

Utilities: water + electricity Plot dimensions 34mx30m.

### Lokalizacja:

The property is located in a quiet and peaceful place, adjacent to forest areas, only 7 km from Mielec.