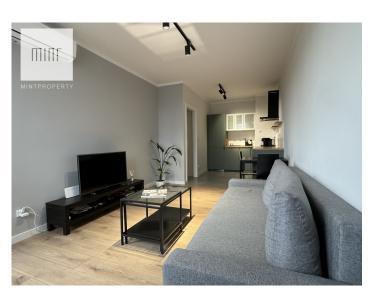

Dodatkowe udogodnienia:

Animals accepted

- 🖄 Lift
- 🕸 Air conditioning
- 井 Balcony
- 🗐 Parking

Mint Property is pleased to present a 2-bedroom apartment for sale located in a new development from 2022 at J. Piltz Street in Ruczaj.

The presented property with an area of 39.21 m2 is located on the 2nd floor in a 5 storey building and consists of:

living room with dining room (20.64 m2) bedroom (9.37 m2) bathroom (4.10 m2) hall (5.04 m2) balcony (2.98 m2)

The apartment is fully furnished and equipped. In the kitchen space, custom-made furniture with matte fronts, has been equipped with an induction electric hob, oven, dishwasher and refrigerator with freezer.