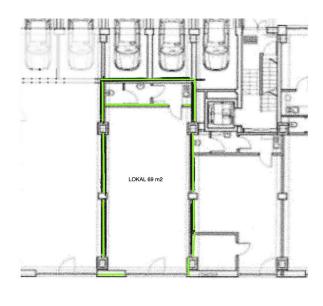

## Commercial premises with a signed 10-year lease

| Size                 | Rooms | Bedrooms | Bathrooms | Floor  |
|----------------------|-------|----------|-----------|--------|
| 69.00 m <sup>2</sup> | 1     | 0        | 0         | parter |

MINT Property presents for sale **a commercial premises lo**cated on the ground floor of a modern building from 2018 "Lofty Lubelska" in the very center of Krakow, right next to Kleparz.

The premises with a total area of 69 m2 consist of a spacious room (sales room), warehouse and social facilities. The premises are located near the main communication route with the site.