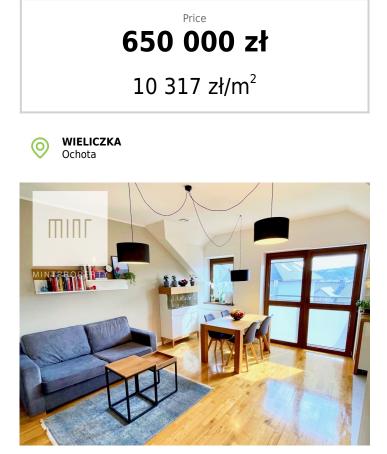

#### Mint Property is pleased to present for sale a spacious

**apartment with an area of 63 m**<sup>2</sup>, located in a two-story, intimate building from 2013, located at ul. Ochota **in Wieliczka**, on the border with Krakow.

The apartment consists of:

- living room with kitchenette
- two bedrooms
- bathroom
- hall
- two balconies

The property also has a **climatic attic** with slants and a roof window, which can be used as a third bedroom (height at the top 1.60 m). Stairs on a steel frame with oak steps.

The apartment is **finished to a high standard with attention to detail**. In the living area, the floors are lined with ash parquet, beautifully matching the furniture and interior doors of the DRE brand.