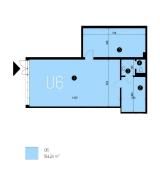

## Dodatkowe udogodnienia:

Rooms

1

□ Parking

Size

104.24

 $m^2$ 

Mint Property is pleased to present a commercial premises located on the ground floor in the Nowa 5 district investment at ul. Wroclawska.

The property with an area of 104 m2 consists of:

- Service area 61 m2
- Vestibule 12 m2
- WC vestibule 3 m2
- WC 2 m2
- Warehouse 26 m2

Possibility to buy additional parking spaces at the price of PLN 35,000 per place.