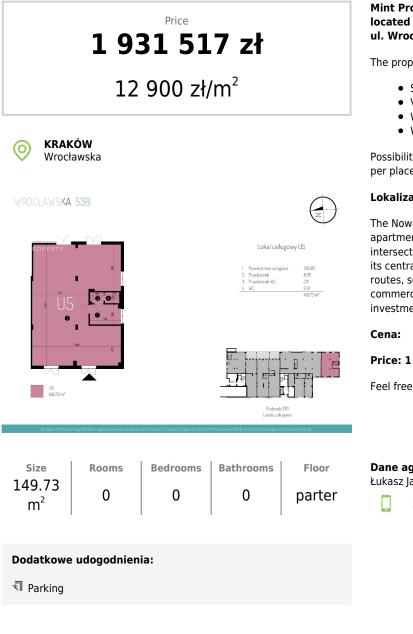

## Mint Property is pleased to present a commercial premises located on the ground floor in the Nowa 5 district investment at ul. Wroclawska.

The property with an area of 150 m2 consists of:

- Service area 137 m2
- Vestibule 9 m2
- WC vestibule 2 m2
- WC 2 m2

Possibility to buy additional parking spaces at the price of PLN 35,000 per place.